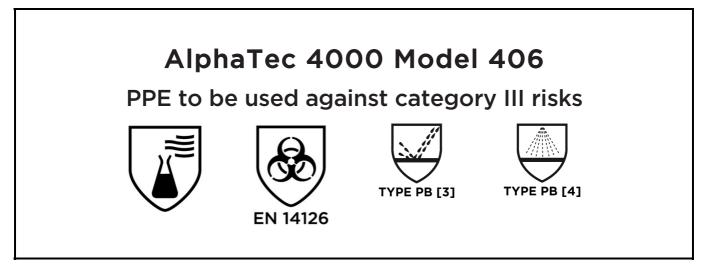

is in conformity with the provisions of Regulation (EU) 2016/425 and with the standards EN ISO 13688:2013, , EN 14126:2003, EN 14605:2005 + A1:2009 and is identical to the PPE which is subject to the EU Type Examination; under certificate number 0598/PPE/22/2936 issued by the Notified Body: